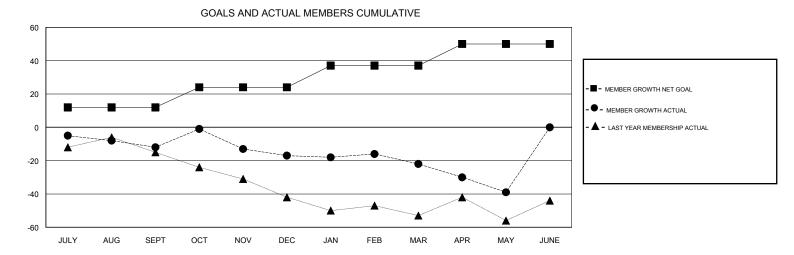

## LOCATION AUSTRALIA

GMT CA

| Clubs<br>RESULTS FOR 2017-2018 |   |   |   | Members<br>RESULTS FOR 2017-2018 |    |    |    |
|--------------------------------|---|---|---|----------------------------------|----|----|----|
|                                |   |   |   |                                  |    |    |    |
| JULY/AUG/SEPT                  | 0 | 0 | 1 | JULY/AUG/SEPT                    | 12 | 35 | 43 |
| OCT/NOV/DEC                    | 0 | 0 | 0 | OCT/NOV/DEC                      | 12 | 39 | 40 |
| JAN/FEB/MAR                    | 0 | 0 | 0 | JAN/FEB/MAR                      | 13 | 31 | 29 |
| APR/MAY/JUNE                   | 0 | 0 | 1 | APR/MAY/JUNE                     | 13 | 11 | 26 |